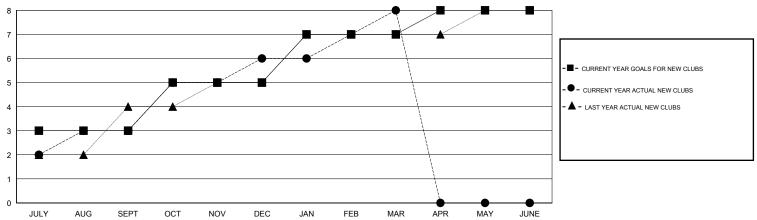

### GOALS AND ACTUAL NEW CLUBS CUMULATIVE

# LOCATION REP OF BANGLADESH

 $\mathsf{GMT}\;\mathsf{CA}\;6$ 

|               |                  | Clubs            |                  |                  | Members               |                    |                                     |                    |                  |  |
|---------------|------------------|------------------|------------------|------------------|-----------------------|--------------------|-------------------------------------|--------------------|------------------|--|
|               | RESUL            | TS FOR 2015-2016 | <b>i</b>         |                  | RESULTS FOR 2015-2016 |                    |                                     |                    |                  |  |
| QUARTER       | NEW CLUB<br>GOAL | NEW CLUBS        | DROPPED<br>CLUBS | NET<br>GAIN/LOSS | QUARTER               | NEW MEMBER<br>GOAL | CHARTER AND<br>NEW MEMBERS<br>ADDED | DROPPED<br>MEMBERS | NET<br>GAIN/LOSS |  |
| JULY/AUG/SEPT | 3                | 3                | 0                | 3                | JULY/AUG/SEPT         | 135                | 158                                 | 511                | -353             |  |
| OCT/NOV/DEC   | 2                | 3                | 0                | 3                | OCT/NOV/DEC           | 60                 | 119                                 | 67                 | 52               |  |
| JAN/FEB/MAR   | 2                | 2                | 0                | 2                | JAN/FEB/MAR           | 50                 | 265                                 | 48                 | 217              |  |
| APR/MAY/JUNE  | 1                | 0                | 0                | 0                | APR/MAY/JUNE          | -145               | 0                                   | 0                  | 0                |  |