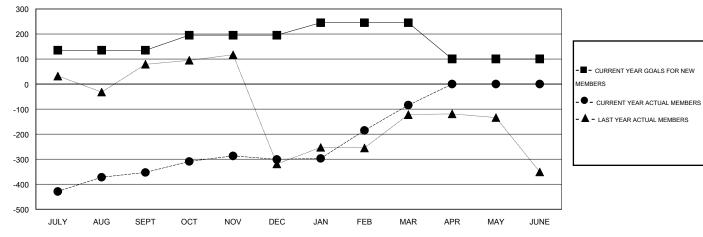

#### GOALS AND ACTUAL MEMBERS CUMULATIVE

| DROPPED CLUBS: 0     |          | 58 CLUBS OF 106 ADDED 1 OR MORE | GENDER DISTRIBUTION  |                |       |
|----------------------|----------|---------------------------------|----------------------|----------------|-------|
|                      |          | NEW MEMBERS                     | MALE                 | 2,747 (76.99%) |       |
| DROPPED MEMBERS      |          |                                 | FEMALE               | 821 (23.01%)   |       |
| DECEASED             | 1        | CLICK HERE FOR HEALTH           | FAMILY UNIT MEMBERS  |                | 2,213 |
| CLUB CANCELLED OTHER | 0<br>625 | ASSESSMENT DATA                 | HEAD OF HOUSEHOLD    |                | 507   |
| TOTAL                | 626      |                                 | NON-HEAD OF HOUSEHOL | 1,706          |       |

# LOCATION REP OF BANGLADESH

 $\mathsf{GMT}\;\mathsf{CA}\;6$ 

|               |                  | Clubs            |                  |                  | Members               |                    |                                     |                    |                  |  |
|---------------|------------------|------------------|------------------|------------------|-----------------------|--------------------|-------------------------------------|--------------------|------------------|--|
|               | RESUL            | TS FOR 2015-2016 | <b>i</b>         |                  | RESULTS FOR 2015-2016 |                    |                                     |                    |                  |  |
| QUARTER       | NEW CLUB<br>GOAL | NEW CLUBS        | DROPPED<br>CLUBS | NET<br>GAIN/LOSS | QUARTER               | NEW MEMBER<br>GOAL | CHARTER AND<br>NEW MEMBERS<br>ADDED | DROPPED<br>MEMBERS | NET<br>GAIN/LOSS |  |
| JULY/AUG/SEPT | 3                | 3                | 0                | 3                | JULY/AUG/SEPT         | 135                | 158                                 | 511                | -353             |  |
| OCT/NOV/DEC   | 2                | 3                | 0                | 3                | OCT/NOV/DEC           | 60                 | 119                                 | 67                 | 52               |  |
| JAN/FEB/MAR   | 2                | 2                | 0                | 2                | JAN/FEB/MAR           | 50                 | 265                                 | 48                 | 217              |  |
| APR/MAY/JUNE  | 1                | 0                | 0                | 0                | APR/MAY/JUNE          | -145               | 0                                   | 0                  | 0                |  |